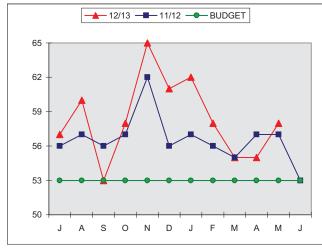

DAYS           | 59             | 82     | -23      | 706    | 895    | -189     | 975    |
| SKILLED NURSING PATIENT DAYS | 1291           | 1488   | -197     | 15766  | 16080  | -314     | 17520  |
| SWING BED DAYS               | 23             | 30     | -7       | 346    | 332    | 14       | 362    |
| E.R. VISITS                  | 288            | 268    | 20       | 3177   | 2898   | 279      | 3160   |
| CLINIC VISITS                | 2179           | 2312   | -133     | 25327  | 24987  | 340      | 27230  |
|                              |                |        |          |        |        |          |        |



### 2. ESTIMATED NET REVENUE



### 3. OPERATING EXPENSES





### 5. NET INCOME (LOSS)



### 6. CASH RECEIPTS



7. OPERATING CASH



8. ACCOUNTS RECEIVABLE-DAYS



9. ACCOUNTS RECEIVABLE, NET



### **10. ACCOUNTS PAYABLE**



**11. CAPITAL EXPENDITURES-YTD** 



12. FUND BALANCE + NET INCOME (LOSS)





#### 14. PORTOLA DENTAL CLINIC VISITS



#### **15. GRAEAGLE MEDICAL CLINIC VISITS**







#### **17. INDIAN VALLEY MEDICAL CLINIC VISITS**



#### **18. PORTOLA ANNEX VISITS**



### **19. LABORATORY PROCEDURES**



#### 20. RADIOLOGY PROCEDURES



#### 21. ECGS



#### 22. AMBULANCE RUNS



#### 23. RESPIRATORY PROCEDURES



### 24. EMERGENCY ROOM VISITS



### **25. AVERAGE DAILY CENSUS - ACUTE**



#### 26. AVERAGE DAILY CENSUS - SNF



#### 27. AVERAGE DAILY CENSUS-SWING



### 28. AVERAGE LENGTH OF STAY - ACUTE



### 29. SURGERIES - IN & OUTPATIENT



### **30. ENDOSCOPY PROCEDURES**



#### 31. YEAR TO DATE OPERATING INCOME(LOSS)



#### 3