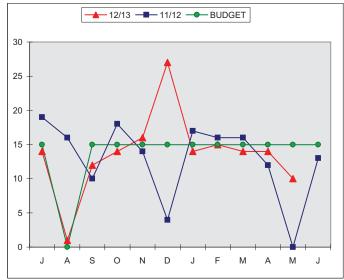

### **19. LABORATORY PROCEDURES**

#### 20. RADIOLOGY PROCEDURES

#### 21. ECGS

#### 22. AMBULANCE RUNS

#### 23. RESPIRATORY PROCEDURES

### 24. EMERGENCY ROOM VISITS