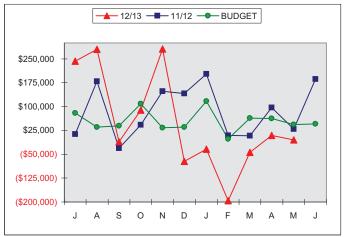

| 34     | -17      | 216    | 377    | -161     | 411    |
| ACUTE PATIENT DAYS           | 59             | 82     | -23      | 706    | 895    | -189     | 975    |
| SKILLED NURSING PATIENT DAYS | 1291           | 1488   | -197     | 15766  | 16080  | -314     | 17520  |
| SWING BED DAYS               | 23             | 30     | -7       | 346    | 332    | 14       | 362    |
| E.R. VISITS                  | 288            | 268    | 20       | 3177   | 2898   | 279      | 3160   |
| CLINIC VISITS                | 2179           | 2312   | -133     | 25327  | 24987  | 340      | 27230  |
|                              |                |        |          |        |        |          |        |



### 2. ESTIMATED NET REVENUE



### 3. OPERATING EXPENSES





### 5. NET INCOME (LOSS)



### 6. CASH RECEIPTS



7. OPERATING CASH



8. ACCOUNTS RECEIVABLE-DAYS



9. ACCOUNTS RECEIVABLE, NET



### **10. ACCOUNTS PAYABLE**



**11. CAPITAL EXPENDITURES-YTD** 



12. FUND BALANCE + NET INCOME (LOSS)





#### 14. PORTOLA DENTAL CLINIC VISITS



#### **15. GRAEAGLE MEDICAL CLINIC VISITS**







#### **17. INDIAN VALLEY MEDICAL CLINIC VISITS**



#### **18. PORTOLA ANNEX VISITS**



### **19. LABORATORY PROCEDURES**



#### 20. RADIOLOGY PROCEDURES



#### 21. ECGS



#### 22. AMBULANCE RUNS



#### 23. RESPIRATORY PROCEDURES



### 24. EMERGENCY ROOM VISITS



### **25. AVERAGE DAILY CENSUS - ACUTE**



#### 26. AVERAGE DAILY CENSUS - SNF



#### 27. AVERAGE DAILY CENSUS-SWING



### 28. AVERAGE LENGTH OF STAY - ACUTE



### 29. SURGERIES - IN & OUTPATIENT



### **30. ENDO