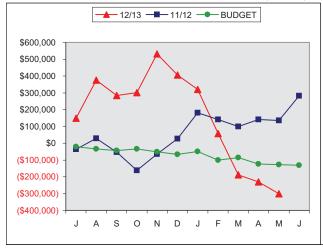

#### 31. YEAR TO DATE OPERATING INCOME(LOSS)

#### 32. EARNINGS BEFORE INTEREST, DEPRECIATION & AMORTIZATI(