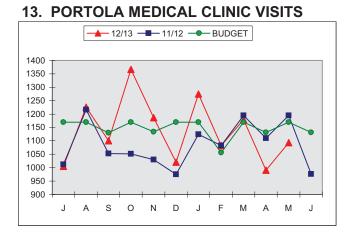

1488   | -197     | 15766  | 16080  | -314     | 17520  |
| SWING BED DAYS               | 23             | 30     | -7       | 346    | 332    | 14       | 362    |
| E.R. VISITS                  | 288            | 268    | 20       | 3177   | 2898   | 279      | 3160   |
| CLINIC VISITS                | 2179           | 2312   | -133     | 25327  | 24987  | 340      | 27230  |
|                              |                |        |          |        |        |          |        |



### 2. ESTIMATED NET REVENUE



### 3. OPERATING EXPENSES





### 5. NET INCOME (LOSS)



### 6. CASH RECEIPTS



7. OPERATING CASH



8. ACCOUNTS RECEIVABLE-DAYS



9. ACCOUNTS RECEIVABLE, NET



### **10. ACCOUNTS PAYABLE**



**11. CAPITAL EXPENDITURES-YTD** 



12. FUND BALANCE + NET INCOME (LOSS)





#### 14. PORTOLA DENTAL CLINIC VISITS



#### **15. GRAEAGLE MEDICAL CLINIC VISITS**







#### **17. INDIAN VALLEY MEDICAL CLINIC VISITS**



#### **18. PORTOLA ANNEX VISITS**



### **19. LABORATORY PROCEDURES**



#### 20. RADIOLOGY PROCEDURES



#### 21. ECGS



#### 22. AMBULANCE RUNS



#### 23. RESPIRATORY PROCEDURES



### 24. EMERGENCY ROOM VISITS



### **25. AVERAGE DAILY CENSUS - ACUTE**



#### 26. AVERAGE DAILY CENSUS - SNF



#### 27. AVERAGE DAILY CENSUS-SWING



### 28. AVERAGE LENGTH OF STAY - ACUTE



### 29. SURGERIES - IN & OUTPATIENT



### **30. ENDOSCOPY PROCEDURES**



#### 31. YEAR TO DATE OPERATING INCOME(LOSS)



#### 32. EARNINGS BEFORE INTEREST, DEPRECIATION & AMORTIZATI(



### **34. RETURN ON EQUITY**



#### **34. OVERTIME HOURS**



#### **35. DENIALS**