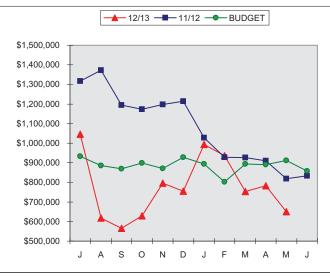

895    | -189     | 975    |
| SKILLED NURSING PATIENT DAYS | 1291           | 1488   | -197     | 15766  | 16080  | -314     | 17520  |
| SWING BED DAYS               | 23             | 30     | -7       | 346    | 332    | 14       | 362    |
| E.R. VISITS                  | 288            | 268    | 20       | 3177   | 2898   | 279      | 3160   |
| CLINIC VISITS                | 2179           | 2312   | -133     | 25327  | 24987  | 340      | 27230  |
|                              |                |        |          |        |        |          |        |



### 2. ESTIMATED NET REVENUE



### 3. OPERATING EXPENSES





### 5. NET INCOME (LOSS)



### 6. CASH RECEIPTS



7. OPERATING CASH



8. ACCOUNTS RECEIVABLE-DAYS



9. ACCOUNTS RECEIVABLE, NET



### **10. ACCOUNTS PAYABLE**



**11. CAPITAL EXPENDITURES-YTD** 



12. FUND BALANCE + NET INCOME (LOSS)





#### 14. PORTOLA DENTAL CLINIC VISITS



#### **15. GRAEAGLE MEDICAL CLINIC VISITS**







#### **17. INDIAN VALLEY MEDICAL CLINIC VISITS**



#### **18. PORTOLA ANNEX VISITS**



### **19. LABORATORY PROCEDURES**



#### 20. RADIOLOGY PROCEDURES



#### 21. ECGS



#### 22. AMBULANCE RUNS



#### 23. RESPIRATORY PROCEDURES



### 24. EMERGENCY ROOM VISITS



### **25. AVERAGE DAILY CENSUS - ACUTE**



#### 26. AVERAGE DAILY CENSUS - SNF



#### 27. AVERAGE DAILY CENSUS-SWING



### 28. AVERAGE LENGTH OF STAY - ACUTE



### 29. SURGERIES - IN & OUTPATIENT



### **30. ENDOSCOPY PROCEDURES**



#### 31. YEAR TO DATE OPERATING INCOME(LOSS)



#### 32. EARNINGS BEFORE INTEREST, DEPRECIATION & AMORTIZATI(



###