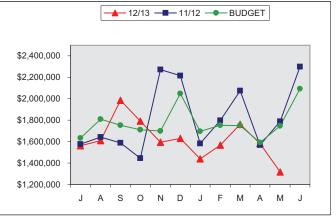

6    | 377    | -161     | 411    |
| ACUTE PATIENT DAYS           | 59             | 82     | -23      | 706    | 895    | -189     | 975    |
| SKILLED NURSING PATIENT DAYS | 1291           | 1488   | -197     | 15766  | 16080  | -314     | 17520  |
| SWING BED DAYS               | 23             | 30     | -7       | 346    | 332    | 14       | 362    |
| E.R. VISITS                  | 288            | 268    | 20       | 3177   | 2898   | 279      | 3160   |
| CLINIC VISITS                | 2179           | 2312   | -133     | 25327  | 24987  | 340      | 27230  |
|                              |                |        |          |        |        |          |        |



### 2. ESTIMATED NET REVENUE



### 3. OPERATING EXPENSES





### 5. NET INCOME (LOSS)



### 6. CASH RECEIPTS



7. OPERATING CASH



8. ACCOUNTS RECEIVABLE-DAYS



9. ACCOUNTS RECEIVABLE, NET



### **10. ACCOUNTS PAYABLE**



**11. CAPITAL EXPENDITURES-YTD** 



12. FUND BALANCE + NET INCOME (LOSS)





#### 14. PORTOLA DENTAL CLINIC VISITS



#### **15. GRAEAGLE MEDICAL CLINIC VISITS**







#### **17. INDIAN VALLEY MEDICAL CLINIC VISITS**



#### **18. PORTOLA ANNEX VISITS**



### **19. LABORATORY PROCEDURES**



#### 20. RADIOLOGY PROCEDURES



#### 21. ECGS



#### 22. AMBULANCE RUNS



#### 23. RESPIRATORY PROCEDURES



### 24. EMERGENCY ROOM VISITS



### **25. AVERAGE DAILY CENSUS - ACUTE**



#### 26. AVERAGE DAILY CENSUS - SNF



#### 27. AVERAGE DAILY CENSUS-SWING



### 28. AVERAGE LENGTH OF STAY - ACUTE



### 29. SURGERIES - IN & OUTPATIENT



### **30. ENDOSCOPY PROCEDURES**



##