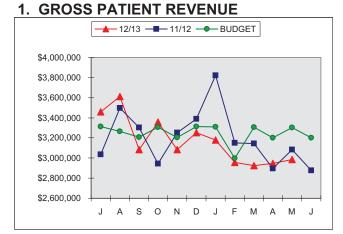

|        |        |          |        |
| ACUTE INPATIENT ADMISSIONS   | 17             | 34     | -17      | 216    | 377    | -161     | 411    |
| ACUTE PATIENT DAYS           | 59             | 82     | -23      | 706    | 895    | -189     | 975    |
| SKILLED NURSING PATIENT DAYS | 1291           | 1488   | -197     | 15766  | 16080  | -314     | 17520  |
| SWING BED DAYS               | 23             | 30     | -7       | 346    | 332    | 14       | 362    |
| E.R. VISITS                  | 288            | 268    | 20       | 3177   | 2898   | 279      | 3160   |
| CLINIC VISITS                | 2179           | 2312   | -133     | 25327  | 24987  | 340      | 27230  |
|                              |                |        |          |        |        |          |        |



### 2. ESTIMATED NET REVENUE



### 3. OPERATING EXPENSES





### 5. NET INCOME (LOSS)



### 6. CASH RECEIPTS



7. OPERATING CASH



8. ACCOUNTS RECEIVABLE-DAYS



9. ACCOUNTS RECEIVABLE, NET



### **10. ACCOUNTS PAYABLE**



**11. CAPITAL EXPENDITURES-YTD** 



12. FUND BALANCE + NET INCOME (LOSS)





#### 14. PORTOLA DENTAL CLINIC VISITS



#### **15. GRAEAGLE MEDICAL CLINIC VISITS**







#### **17. INDIAN VALLEY MEDICAL CLINIC VISITS**



#### **18. PORTOLA ANNEX VISITS**



### **19. LABORATORY PROCEDURES**



#### 20. RADIOLOGY PROCEDURES



#### 21. ECGS



#### 22. AMBULANCE RUNS



#### 23. RESPIRATORY PROCEDURES



### 24. EMERGENCY ROOM VISITS



### **25. AVERAGE DAILY CENSUS - ACUTE**



#### 26. AVERAGE DAILY CENSUS - SNF



#### 27. AVERAGE DAILY CENSUS-SWING



###