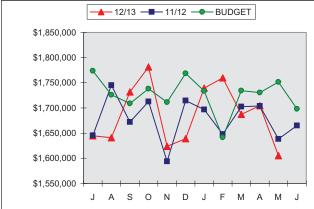

ADMISSIONS   | 17             | 34     | -17      | 216    | 377    | -161     | 411    |
| ACUTE PATIENT DAYS           | 59             | 82     | -23      | 706    | 895    | -189     | 975    |
| SKILLED NURSING PATIENT DAYS | 1291           | 1488   | -197     | 15766  | 16080  | -314     | 17520  |
| SWING BED DAYS               | 23             | 30     | -7       | 346    | 332    | 14       | 362    |
| E.R. VISITS                  | 288            | 268    | 20       | 3177   | 2898   | 279      | 3160   |
| CLINIC VISITS                | 2179           | 2312   | -133     | 25327  | 24987  | 340      | 27230  |
|                              |                |        |          |        |        |          |        |



### 2. ESTIMATED NET REVENUE



### 3. OPERATING EXPENSES





### 5. NET INCOME (LOSS)



### 6. CASH RECEIPTS



7. OPERATING CASH



8. ACCOUNTS RECEIVABLE-DAYS



9. ACCOUNTS RECEIVABLE, NET



### **10. ACCOUNTS PAYABLE**



**11. CAPITAL EXPENDITURES-YTD** 



12. FUND BALANCE + NET INCOME (LOSS)





#### 14. PORTOLA DENTAL CLINIC VISITS



#### **15. GRAEAGLE MEDICAL CLINIC VISITS**







#### **17. INDIAN VALLEY MEDICAL CLINIC VISITS**



#### **18. PORTOLA ANNEX VISITS**



### **19. LABORATORY PROCEDURES**



#### 20. RADIOLOGY PROCEDURES



#### 21. ECGS



#### 22. AMBULANCE RUNS



#### 23. RESPIRATORY PROCEDURES



### 24. EMERGENCY ROOM VISITS



### **25. AVERAGE DAILY CENSUS - ACUTE**



#### 26. AVERAGE DAILY CENSUS - SNF



#### 27. AVERAGE DAILY CENSUS-SWING



### 28. AVERAGE LENGTH OF STAY - ACUTE



### 29. SURGERIES - IN