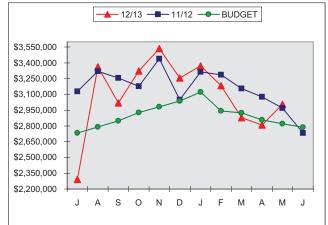

| 82     | -23      | 706    | 895    | -189     | 975    |
| SKILLED NURSING PATIENT DAYS | 1291           | 1488   | -197     | 15766  | 16080  | -314     | 17520  |
| SWING BED DAYS               | 23             | 30     | -7       | 346    | 332    | 14       | 362    |
| E.R. VISITS                  | 288            | 268    | 20       | 3177   | 2898   | 279      | 3160   |
| CLINIC VISITS                | 2179           | 2312   | -133     | 25327  | 24987  | 340      | 27230  |
|                              |                |        |          |        |        |          |        |



### 2. ESTIMATED NET REVENUE



### 3. OPERATING EXPENSES





### 5. NET INCOME (LOSS)



### 6. CASH RECEIPTS



7. OPERATING CASH



8. ACCOUNTS RECEIVABLE-DAYS



9. ACCOUNTS RECEIVABLE, NET



### **10. ACCOUNTS PAYABLE**



**11. CAPITAL EXPENDITURES-YTD** 



12. FUND BALANCE + NET INCOME (LOSS)





#### 14. PORTOLA DENTAL CLINIC VISITS



#### **15. GRAEAGLE MEDICAL CLINIC VISITS**







#### **17. INDIAN VALLEY MEDICAL CLINIC VISITS**



#### **18. PORTOLA ANNEX VISITS**



### **19. LABORATORY PROCEDURES**



#### 20. RADIOLOGY PROCEDURES



#### 21. ECGS



#### 22. AMBULANCE RUNS



#### 23. RESPIRATORY PROCEDURES



### 24. EMERGENCY ROOM VISITS



### **25. AVERAGE DAILY CENSUS - ACUTE**



#### 26. AVERAGE DAILY CENSUS - SNF



#### 27. AVERAGE DAILY CENSUS-SWING



### 28. AVERAGE LENGTH OF STAY - ACUTE



### 29. SURGERIES - IN & OUTPATIENT



### **30. ENDOSCOPY PROCEDURES**



#### 31. YEAR TO DATE OPERATING INCOME(LOSS)



#### 32. EARNINGS BEFORE INTEREST, DE