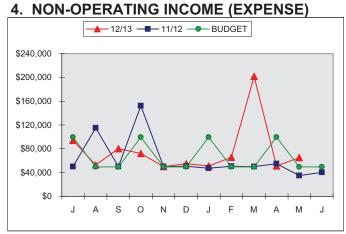

MISSIONS   | 17             | 34     | -17      | 216    | 377    | -161     | 411    |
| ACUTE PATIENT DAYS           | 59             | 82     | -23      | 706    | 895    | -189     | 975    |
| SKILLED NURSING PATIENT DAYS | 1291           | 1488   | -197     | 15766  | 16080  | -314     | 17520  |
| SWING BED DAYS               | 23             | 30     | -7       | 346    | 332    | 14       | 362    |
| E.R. VISITS                  | 288            | 268    | 20       | 3177   | 2898   | 279      | 3160   |
| CLINIC VISITS                | 2179           | 2312   | -133     | 25327  | 24987  | 340      | 27230  |
|                              |                |        |          |        |        |          |        |



### 2. ESTIMATED NET REVENUE



### 3. OPERATING EXPENSES





### 5. NET INCOME (LOSS)



### 6. CASH RECEIPTS



7. OPERATING CASH



8. ACCOUNTS RECEIVABLE-DAYS



9. ACCOUNTS RECEIVABLE, NET



### **10. ACCOUNTS PAYABLE**



**11. CAPITAL EXPENDITURES-YTD** 



12. FUND BALANCE + NET INCOME (LOSS)





#### 14. PORTOLA DENTAL CLINIC VISITS



#### **15. GRAEAGLE MEDICAL CLINIC VISITS**







#### **17. INDIAN VALLEY MEDICAL CLINIC VISITS**



#### **18. PORTOLA ANNEX VISITS**



### **19. LABORATORY PROCEDURES**



#### 20. RADIOLOGY PROCEDURES



#### 21. ECGS



#### 22. AMBULANCE RUNS



#### 23. RESPIRATORY PROCEDURES



### 24. EMERGENCY ROOM VISITS



### **25. AVERAGE DAILY CENSUS - ACUTE**



#### 26. AVERAGE DAILY CENSUS - SNF



#### 27. AVERAGE DAILY CENSUS-SWING



### 28. AVERAGE LENGTH OF STAY - ACUTE



### 29. SURGERIES - IN &