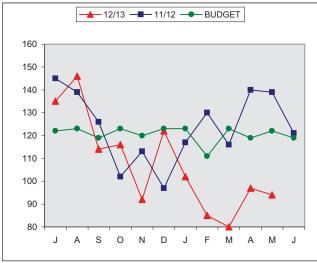

### **10. ACCOUNTS PAYABLE**

**11. CAPITAL EXPENDITURES-YTD** 

12. FUND BALANCE + NET INCOME (LOSS)