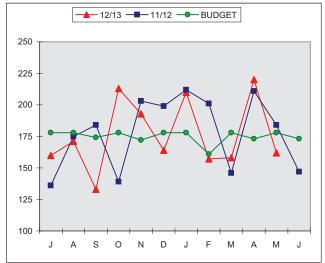

4     | 17520  |
| SWING BED DAYS               | 23             | 30     | -7       | 346    | 332    | 14       | 362    |
| E.R. VISITS                  | 288            | 268    | 20       | 3177   | 2898   | 279      | 3160   |
| CLINIC VISITS                | 2179           | 2312   | -133     | 25327  | 24987  | 340      | 27230  |
|                              |                |        |          |        |        |          |        |



### 2. ESTIMATED NET REVENUE



### 3. OPERATING EXPENSES





### 5. NET INCOME (LOSS)



### 6. CASH RECEIPTS



7. OPERATING CASH



8. ACCOUNTS RECEIVABLE-DAYS



9. ACCOUNTS RECEIVABLE, NET



### **10. ACCOUNTS PAYABLE**



**11. CAPITAL EXPENDITURES-YTD** 



12. FUND BALANCE + NET INCOME (LOSS)





#### 14. PORTOLA DENTAL CLINIC VISITS



#### **15. GRAEAGLE MEDICAL CLINIC VISITS**







#### **17. INDIAN VALLEY MEDICAL CLINIC VISITS**



#### **18. PORTOLA ANNEX VISITS**



### **19. LABORATORY PROCEDURES**



#### 20. RADIOLOGY PROCEDURES



#### 21. ECGS



#### 22. AMBULANCE RUNS



#### 23. RESPIRATORY PROCEDURES



### 24. EMERGENCY ROOM VISITS



### **25. AVERAGE DAILY CENSUS - ACUTE**



#### 26. AVERAGE DAILY CENSUS - SNF



#### 27. AVERAGE DAILY CENSUS-SWING



### 28. AVERAGE LENGTH OF STAY - ACUTE



### 29. SURGERIES - IN & OUTPATIENT



### **30. ENDOSCOPY PROCEDURES**



#### 31. YEAR TO DATE OPERATING INCOME(LOSS)



#### 32. EARNINGS BEFORE INTEREST, DEPRECIATION & AMORTIZATI(



### **34. RETURN ON EQUITY**



#### **34. OVERTIME HOURS**



#### **35. DENIALS**



#### **36. EMERGENCY DEPARTMENT TRANS