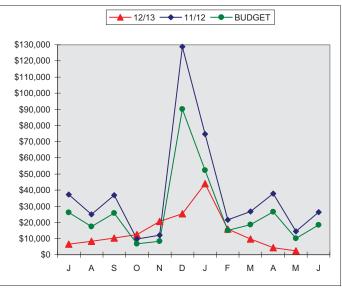

### **10. ACCOUNTS PAYABLE**

**11. CAPITAL EXPENDITURES-YTD** 

12. FUND BALANCE + NET INCOME (LOSS)