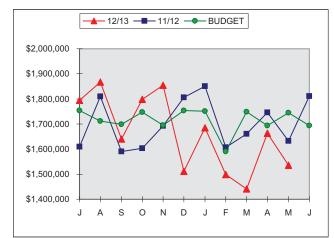

|        |
| ACUTE INPATIENT ADMISSIONS   | 17             | 34     | -17      | 216    | 377    | -161     | 411    |
| ACUTE PATIENT DAYS           | 59             | 82     | -23      | 706    | 895    | -189     | 975    |
| SKILLED NURSING PATIENT DAYS | 1291           | 1488   | -197     | 15766  | 16080  | -314     | 17520  |
| SWING BED DAYS               | 23             | 30     | -7       | 346    | 332    | 14       | 362    |
| E.R. VISITS                  | 288            | 268    | 20       | 3177   | 2898   | 279      | 3160   |
| CLINIC VISITS                | 2179           | 2312   | -133     | 25327  | 24987  | 340      | 27230  |
|                              |                |        |          |        |        |          |        |



### 2. ESTIMATED NET REVENUE



### 3. OPERATING EXPENSES





### 5. NET INCOME (LOSS)



### 6. CASH RECEIPTS



7. OPERATING CASH



8. ACCOUNTS RECEIVABLE-DAYS



9. ACCOUNTS RECEIVABLE, NET



### **10. ACCOUNTS PAYABLE**



**11. CAPITAL EXPENDITURES-YTD** 



12. FUND BALANCE + NET INCOME (LOSS)





#### 14. PORTOLA DENTAL CLINIC VISITS



#### **15. GRAEAGLE MEDICAL CLINIC VISITS**







#### **17. INDIAN VALLEY MEDICAL CLINIC VISITS**



#### **18. PORTOLA ANNEX VISITS**



### **19. LABORATORY PROCEDURES**



#### 20. RADIOLOGY PROCEDURES



#### 21. ECGS



#### 22. AMBULANCE RUNS



#### 23. RESPIRATORY PROCEDURES



### 24. EMERGENCY ROOM VISITS



### **25. AVERAGE DAILY CENSUS - ACUTE**



#### 26. AVERAGE DAILY CENSUS - SNF



#### 27. AVERAGE DAILY CENSUS-SWING



### 28. AVERAGE LENGTH OF STAY - ACU