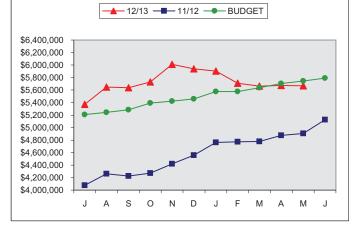

### 6. CASH RECEIPTS

7. OPERATING CASH

8. ACCOUNTS RECEIVABLE-DAYS

9. ACCOUNTS RECEIVABLE, NET