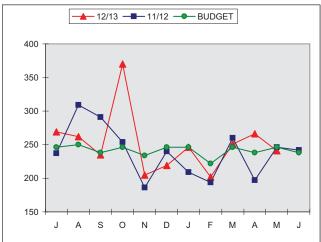

| 23             | 30     | -7       | 346    | 332    | 14       | 362    |
| E.R. VISITS                  | 288            | 268    | 20       | 3177   | 2898   | 279      | 3160   |
| CLINIC VISITS                | 2179           | 2312   | -133     | 25327  | 24987  | 340      | 27230  |
|                              |                |        |          |        |        |          |        |



### 2. ESTIMATED NET REVENUE



### 3. OPERATING EXPENSES





### 5. NET INCOME (LOSS)



### 6. CASH RECEIPTS



7. OPERATING CASH



8. ACCOUNTS RECEIVABLE-DAYS



9. ACCOUNTS RECEIVABLE, NET



### **10. ACCOUNTS PAYABLE**



**11. CAPITAL EXPENDITURES-YTD** 



12. FUND BALANCE + NET INCOME (LOSS)





#### 14. PORTOLA DENTAL CLINIC VISITS



#### **15. GRAEAGLE MEDICAL CLINIC VISITS**







#### **17. INDIAN VALLEY MEDICAL CLINIC VISITS**



#### **18. PORTOLA ANNEX VISITS**



### **19. LABORATORY PROCEDURES**



#### 20. RADIOLOGY PROCEDURES



#### 21. ECGS



#### 22. AMBULANCE RUNS



#### 23. RESPIRATORY PROCEDURES



### 24. EMERGENCY ROOM VISITS



### **25. AVERAGE DAILY CENSUS - ACUTE**



#### 26. AVERAGE DAILY CENSUS - SNF



#### 27. AVERAGE DAILY CENSUS-SWING



### 28. AVERAGE LENGTH OF STAY - ACUTE



### 29. SURGERIES - IN & OUTPATIENT



### **30. ENDOSCOPY PROCEDURES**



#### 31. YEAR TO DATE OPERATING INCOME(LOSS)



#### 32. EARNINGS BEFORE INTEREST, DEPRECIATION & AMORTIZATI(



### **34. RETURN ON EQUITY**



#### **34. OVERTIME HOURS**



#### **35. DENIALS**



#### **36. EMERGENCY DEPARTMENT TRANSFERS**



| FYE J<br>REVENUE<br>DEPARTMENTS