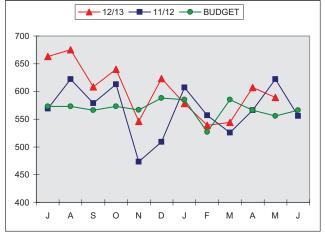

### 6. CASH RECEIPTS

7. OPERATING CASH

8. ACCOUNTS RECEIVABLE-DAYS

9. ACCOUNTS RECEIVABLE, NET