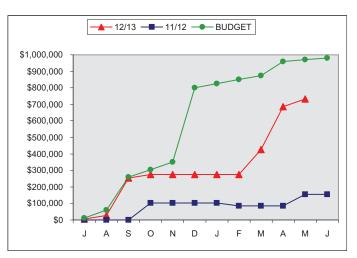

### **10. ACCOUNTS PAYABLE**

**11. CAPITAL EXPENDITURES-YTD** 

12. FUND BALANCE + NET INCOME (LOSS)