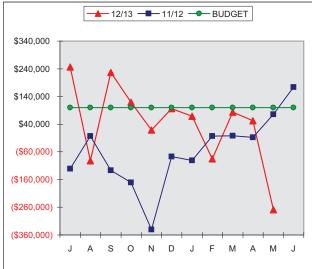

| 411    |
| ACUTE PATIENT DAYS           | 59             | 82     | -23      | 706    | 895    | -189     | 975    |
| SKILLED NURSING PATIENT DAYS | 1291           | 1488   | -197     | 15766  | 16080  | -314     | 17520  |
| SWING BED DAYS               | 23             | 30     | -7       | 346    | 332    | 14       | 362    |
| E.R. VISITS                  | 288            | 268    | 20       | 3177   | 2898   | 279      | 3160   |
| CLINIC VISITS                | 2179           | 2312   | -133     | 25327  | 24987  | 340      | 27230  |
|                              |                |        |          |        |        |          |        |



### 2. ESTIMATED NET REVENUE



### 3. OPERATING EXPENSES





### 5. NET INCOME (LOSS)



### 6. CASH RECEIPTS



7. OPERATING CASH



8. ACCOUNTS RECEIVABLE-DAYS



9. ACCOUNTS RECEIVABLE, NET



### **10. ACCOUNTS PAYABLE**



**11. CAPITAL EXPENDITURES-YTD** 



12. FUND BALANCE + NET INCOME (LOSS)





#### 14. PORTOLA DENTAL CLINIC VISITS



#### **15. GRAEAGLE MEDICAL CLINIC VISITS**







#### **17. INDIAN VALLEY MEDICAL CLINIC VISITS**



#### **18. PORTOLA ANNEX VISITS**



### **19. LABORATORY PROCEDURES**



#### 20. RADIOLOGY PROCEDURES



#### 21. ECGS



#### 22. AMBULANCE RUNS



#### 23. RESPIRATORY PROCEDURES



### 24. EMERGENCY ROOM VISITS



### **25. AVERAGE DAILY CENSUS - ACUTE**



#### 26. AVERAGE DAILY CENSUS - SNF



#### 27. AVERAGE DAILY CENSUS-SWING



### 28. AVERAGE LENGTH OF STAY - ACUTE



### 29. SURGERIES - IN & OUTPATIENT



### **30. ENDOSCOPY PROCEDURES**



#### 31. YEAR TO DATE O